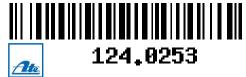

## **NEW PART NUMBER UPDATE**

| New Part Number: | Details of new Part: |
|------------------|----------------------|
| 4×STUDS          | Brake Disc - FRONT   |
| 42               | PART NO: 124.0253    |
| 4                | <u>Sizes:</u>        |
| ø139.7           | Diameter - 280mm     |
| Ø280             | Height - 44mm        |
| 2xø8.7           | PCD - 100mm          |
|                  | Spigot - 61mm        |
| PCD100           |                      |
|                  |                      |